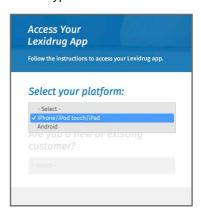

2 From the drop-down menu, you will need to select your device type.

3 You will then be taken to a screen showing your subscription code and device-specific installation instructions.

and Tablets

For further assistance, contact support at <a href="https://www.">https://www.</a> wolterskluwercdi.com/support/