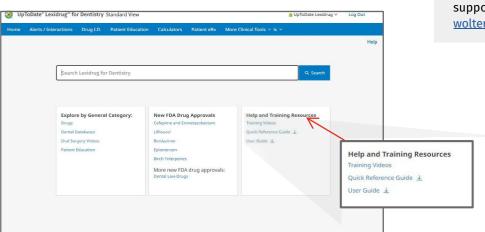

## To download the mobile app:

Click the Mobile Access Codes link in the Additional Services section of your UpToDate® Lexidrug™ for Dentistry home page or visit <a href="https://online.lexi.com/lco/action/home?siteid=983&reauth">https://online.lexi.com/lco/action/home?siteid=983&reauth</a>