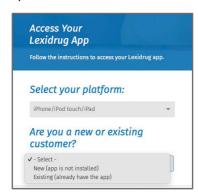

2 From the drop-down menu, you will need to select your device type.

3 You will then be taken to a screen showing your subscription code and device-specific installation instructions.

and Tablets

For further assistance, contact support at <a href="https://www.">https://www.</a> wolterskluwercdi.com/support/