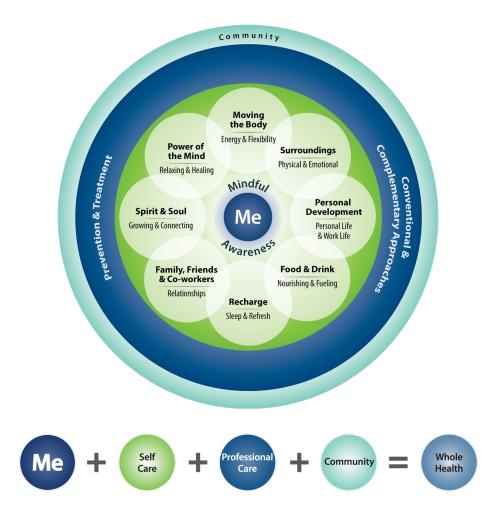

The Circle of Health illustrates the big picture connections between your health and other aspects of your life. Whole Health opens the door to discuss not only your health conditions, but the things that impact your wellbeing. They are all connected and improving one area can benefit other areas in your life and influence your overall physical, emotional, spiritual, mental health, and well-being.